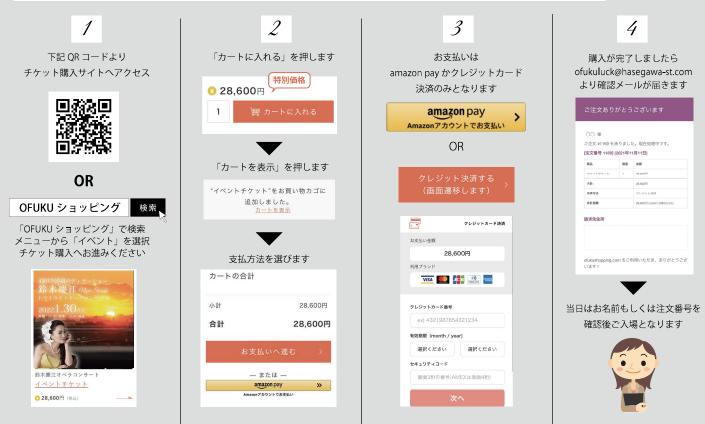

羽田空港初のディナーショー 鈴木慶江のorie Suzuki トワイライトオペラコンサート

2022.1.30(日) 時間 15:30 開場・16:00 開宴

| 会   | 場  |
|-----|----|
|     |    |
| お 1 | 人様 |

羽田空港第1ターミナル6 F 銀河の河ギャラクシーホール

特別価格 28,600 円 (税込) – 般価格 33,000 円 (税込) チケット予約方法は裏面をご覧ください

Soprano Opera Singer

Marie Suzuki

協賛|株式会社ミレジム(シャンパーニュ ) Tel:03-3233-3801 協力|鈴木慶江後援会『のリエール』 お食事

フレンチコース 「オードブル・魚・肉・デザート・コーヒー」 フリードリンク 「ビール・赤白ワイン・ウィスキー・ソフトドリンク」

※写真はイメージです

HANEDA Airport Galaxy Hall

チケット予約方法 【2022年1月30日(日) 15:30 開場・16:00 開宴~18:00 終了】